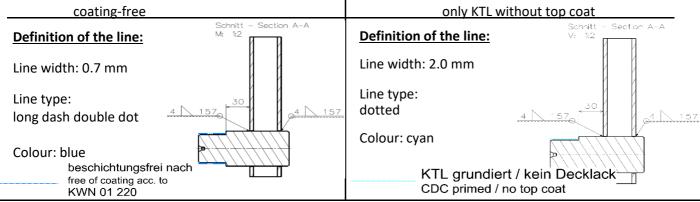

## Identification of coating-free / only KTL coated surfaces (drawing)

Areas on painted parts which have to remain coating-free or only KTL coated are marked in the drawings with a line (refer to figure) and with the supplement "uncoated" or "KTL primed".